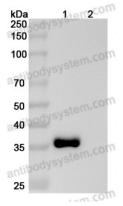

## Data Image

Western blot

Various lysates were subjected to SDS PAGE followed by western blot with Human PRLR antibody (FHD18020) at 1µg/ml.

Lane 1: Human PRLR transfected HEK293 cell lysate

Lane 2: Non-transfected HEK293 cell lysate

Second Ab: Goat Anti-Mouse IgG H&L Polyclonal antibody, HRP (PMB96431) at 0.1 µg/mL.

Predict MW: 27 kDa Observed MW: 35 kDa