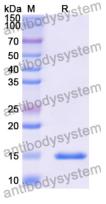

Purity >95% as determined by SDS-PAGE.

**Clonality** Monoclonal

Isotype VHH-8His-Cys-tag

**Applications** ELISA

Cyclic ADP-ribose hydrolase 1, ADP-ribosyl cyclase/cyclic ADP-ribose

hydrolase 1, cADPr hydrolase 1, 2'-phospho-ADP-ribosyl cyclase/2'-

## Data Image

**SDS-PAGE** 

SDS PAGE for Human CD38/ADPRC 1 Nanobody

(SAA2057)