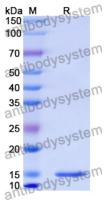

ity >95% as determined by SDS-PAGE.

**Clonality** Monoclonal

Isotype VHH-8His-Cys-tag

**Applications** ELISA

Human mannose receptor, MRC1, MMR, Macrophage mannose receptor

1, CD206, hMR, C-type lectin domain family 13 member D-like, CLEC13DL,

Target

MRC1L1, CLEC13D, C-type lectin domain family 13 member D,

Macrophage mannose receptor 1-like protein 1

**Purification** Purified by Nickel column.

Endotoxin level Please contact with the lab for this information.

Expression system Mammalian Cells

Accession P22897





## Recombinant Proteins & Antibodies

Use a manual defrost freezer and avoid repeated freeze-thaw cycles.

**Stability and Storage** Store at 4°C short term (1-2 weeks). Store at -20°C 12 months. Store at -

80°C long term.

Note For research use only.

## Data Image



**SDS-PAGE** 

SDS PAGE for Human CD206/MRC1 Nanobody

(3.49#)