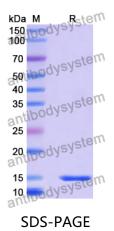

Purity >95% as determined by SDS-PAGE.

**Clonality** Monoclonal

Isotype VHH-8His-Cys-tag

Applications ELISA

Target Complement factor H, CFH, H factor 1, HF1, HF, HF2

**Purification** Purified by Nickel column.

## Data Image

SDS PAGE for Human CFH Nanobody (SAA2038)