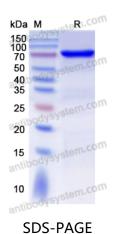

|
| Stability and Storage      | Use a manual defrost freezer and avoid repeated freeze thaw cycles. Store at 2 to 8°C for frequent use. Store at -20 to -80°C for twelve months from the date of receipt. |
| Species                    | Monkey                                                                                                                                                                    |
| Shipping                   | In general, proteins are provided as lyophilized powder/frozen liquid.<br>They are shipped out with dry ice/blue ice unless customers require<br>otherwise.               |





Recombinant Proteins & Antibodies

Note

For research use only.

## Data Image



SDS-PAGE for Native Monkey ALB/Albumin Protein