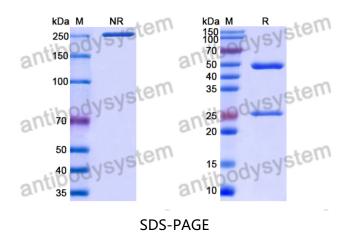

Purity >95% as determined by SDS-PAGE.

**Clonality** Monoclonal

Isotype IgG2a

**Applications** ELISA, Neutralization, SPR

Target hly, hla, Alpha-hemolysin, Alpha-toxin, Alpha-HL, AT, Staphylococcus

aureus, Staphylococcus aureus (strain NCTC 8325 / PS 47)

## Data Image

SDS PAGE for Staphylococcus aureus Alphatoxin/hly/AT Antibody (QD20)