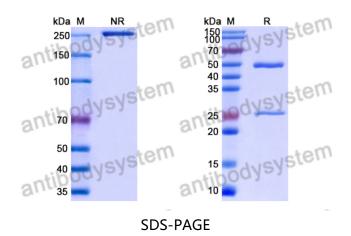

Concentration 1 mg/ml

Purity >95% as determined by SDS-PAGE.

**Clonality** Monoclonal

Isotype IgG2a

Applications ELISA, Neutralization, SPR

Target hly, hla, Alpha-hemolysin, Alpha-toxin, Alpha-HL, AT, Staphylococcus

## Data Image

SDS PAGE for Staphylococcus aureus Alphatoxin/hly/AT Antibody (2A3.1)