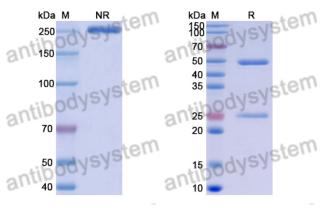

## Data Image

SDS PAGE for Mexican scorpion Beta-toxin Cl13 Antibody (B7)

SDS-PAGE