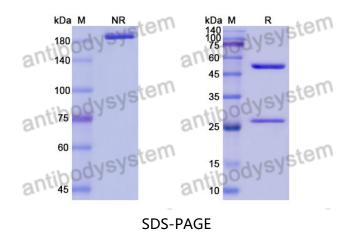

Purity >95% as determined by SDS-PAGE.

**Clonality** Monoclonal

Isotype IgG2a

**Applications** ELISA, SPR

Target lef, LF, Lethal factor, Anthrax lethal toxin endopeptidase component,

**Bacillus anthracis** 

## Data Image

SDS PAGE for Bacillus anthracis lef/LF/Lethal factor Antibody (2LF)