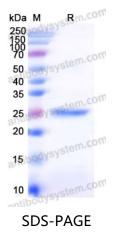

## Summary

| Catalog No.                | YMC32101                                                                                                                                                                  |
|----------------------------|---------------------------------------------------------------------------------------------------------------------------------------------------------------------------|
| Alternative Names          | Neutrophil elastase, 3.4.21.37, Elastase-2, Leukocyte elastase, Elane, Ela2                                                                                               |
| Form                       | Lyophilized                                                                                                                                                               |
| Storage buffer             | Lyophilized from a solution in PBS pH 7.4, 0.02% NLS, 1mM EDTA, 4%<br>Trehalose, 1% Mannitol.                                                                             |
| Purity                     | >90% as determined by SDS-PAGE.                                                                                                                                           |
| Applications               | ELISA, Immunogen, SDS-PAGE, WB, Bioactivity testing in progress                                                                                                           |
| Endotoxin level            | Please contact with the lab for this information.                                                                                                                         |
| Expression system          | E. coli                                                                                                                                                                   |
| Accession                  | Q3UP87                                                                                                                                                                    |
| Protein length             | Phe42-Glu237                                                                                                                                                              |
| Nature                     | Recombinant                                                                                                                                                               |
| Predicted molecular weight | 25 kDa                                                                                                                                                                    |
| Stability and Storage      | Use a manual defrost freezer and avoid repeated freeze thaw cycles. Store at 2 to 8°C for frequent use. Store at -20 to -80°C for twelve months from the date of receipt. |
| Reconstitution             | Reconstitute in sterile water for a stock solution. A copy of datasheet will be provided with the products, please refer to it for details.                               |
| Species                    | Mus musculus (Mouse)                                                                                                                                                      |

## Data Image

SDS PAGE for Recombinant Mouse ELANE/Neutrophil elastase Protein