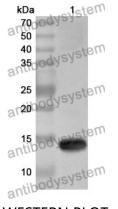

## Y AntibodySystem

Recombinant Proteins & Antibodies

WESTERN BLOT

Recombinant Protein lysates were subjected to SDS PAGE followed by western blot with CAV1 antibody (PHF98001) at 1 µg/ml.

Lane 1: Recombinant protein

Second Ab: Goat Anti-Rabbit IgG H&L Polyclonal antibody, HRP (PTB96431) at 0.1 µg/mL.

Predict MW: 14 kDa Observed MW: 14 kDa