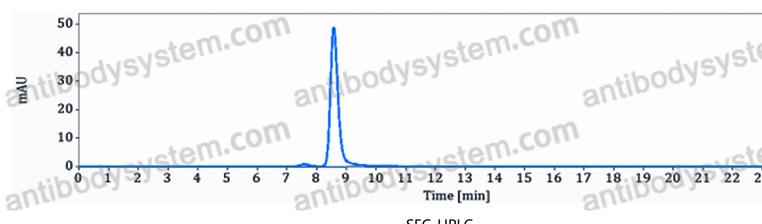

ies Mouse

Species reactivity Human, Mouse, Rat

Form Liquid

Storage buffer 100 mM Pro-Ac, 20 mM Arg, pH 5.0

Concentration 3.31 mg/ml

Purity >95% as determined by SDS-PAGE.

**Clonality** Monoclonal

Isotype IgG2a, kappa

**Applications** ICC, IF, IHC, WB

CAMKG, CAMK-II, CAMK, CAMK2G, CaM kinase II subunit gamma, CaMK-

Target II subunit gamma, Calcium/calmodulin-dependent protein kinase type II

subunit gamma

Purification Protein A/G purified from cell culture supernatant.

Endotoxin level Please contact with the lab for this information.

Accession Q63633

Use a manual defrost freezer and avoid repeated freeze-thaw cycles.

Stability and Storage Store at 4°C short term (1-2 weeks). Store at -20°C 12 months. Store at -

80°C long term.



Note

For research use only.

## Data Image