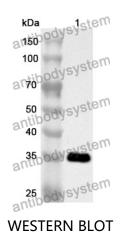

## Data Image

## 🍸 AntibodySystem

Recombinant Proteins & Antibodies

Recombinant Protein lysates were subjected to SDS PAGE followed by western blot with CXCL6/GCP-2 antibody (PHF70601) at 1 µg/ml.

Lane 1: Recombinant protein

Second Ab: Goat Anti-Rabbit IgG H&L Polyclonal antibody, HRP (PTB96431) at 0.1 µg/mL.

Predict MW: 35 kDa Observed MW: 35 kDa