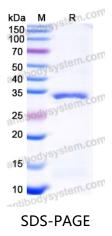

## Recombinant Human GGH Protein, N-His

| Summary                    |                                                                                                                                                                           |
|----------------------------|---------------------------------------------------------------------------------------------------------------------------------------------------------------------------|
| Catalog No.                | YHN27001                                                                                                                                                                  |
| Alternative Names          | Gamma-glutamyl hydrolase, 3.4.19.9, Conjugase, GH, Gamma-Glu-X<br>carboxypeptidase, GGH                                                                                   |
| Form                       | Lyophilized                                                                                                                                                               |
| Storage buffer             | Lyophilized from a solution in PBS pH 7.4, 0.02% NLS, 1mM EDTA, 4%<br>Trehalose, 1% Mannitol.                                                                             |
| Purity                     | >90% as determined by SDS-PAGE.                                                                                                                                           |
| Applications               | ELISA, Immunogen, SDS-PAGE, WB, Bioactivity testing in progress                                                                                                           |
| Endotoxin level            | Please contact with the lab for this information.                                                                                                                         |
| Expression system          | E. coli                                                                                                                                                                   |
| Accession                  | Q92820                                                                                                                                                                    |
| Protein length             | Arg25-Asp318                                                                                                                                                              |
| Nature                     | Recombinant                                                                                                                                                               |
| Predicted molecular weight | 35.94 kDa                                                                                                                                                                 |
| Stability and Storage      | Use a manual defrost freezer and avoid repeated freeze thaw cycles. Store at 2 to 8°C for frequent use. Store at -20 to -80°C for twelve months from the date of receipt. |
| Reconstitution             | Reconstitute in sterile water for a stock solution. A copy of datasheet will be provided with the products, please refer to it for details.                               |
| Species                    | Homo sapiens (Human)                                                                                                                                                      |

## Data Image

SDS PAGE for Recombinant Human GGH Protein