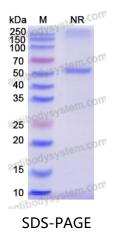

ndotoxin level    | Please contact with the lab for this information.    |
| Expression system  | Mammalian Cells                                      |
| Accession          | Q13421                                               |





## Recombinant Proteins & Antibodies

|                       | Use a manual defrost freezer and avoid repeated freeze-thaw cycles.       |
|-----------------------|---------------------------------------------------------------------------|
| Stability and Storage | Store at 4°C short term (1-2 weeks). Store at -20°C 12 months. Store at - |
|                       | 80°C long term.                                                           |
| Note                  | For research use only. Not suitable for clinical or therapeutic use.      |

## Data Image



SDS PAGE for Anti-Human MSLN/Mesothelin Immunotoxin (LMB-100)