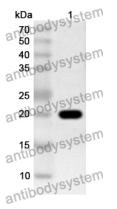

#### Recombinant Proteins & Antibodies

Western Blot

Recombinant Protein lysates were subjected to SDS PAGE followed by western blot with K196R antibody (PVV11401) at 1 µg/ml.

Lane 1: Recombinant protein

Second Ab: Goat Anti-Rabbit IgG H&L Polyclonal antibody, HRP (PTB96431) at 0.1 µg/mL.

Predict MW: 21 kDa Observed MW: 21 kDa