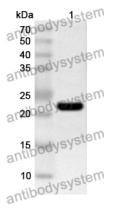

#### Recombinant Proteins & Antibodies

Western Blot

Recombinant Protein lysates were subjected to SDS PAGE followed by western blot with EP84R antibody (PVV11202) at 1 µg/ml.

Lane 1: Recombinant protein

Second Ab: Goat Anti-Rabbit IgG H&L Polyclonal antibody, HRP (PTB96431) at 0.1 µg/mL.

Predict MW: 22 kDa Observed MW: 22 kDa