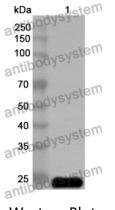

## Data Image

## 🍸 AntibodySystem

Recombinant Proteins & Antibodies

Western Blot

Recombinant Protein lysates were subjected to SDS PAGE followed by western blot with B117L antibody (PVV10901) at 1 µg/ml.

Lane 1: Recombinant protein

Second Ab: Goat Anti-Rabbit IgG H&L Polyclonal antibody, HRP (PTB96431) at 0.1 µg/mL.

Predict MW: 26 kDa Observed MW: 26 kDa