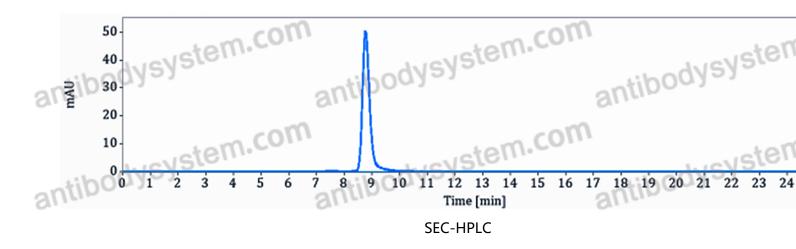

BS, pH 7.4.

Concentration 1 mg/ml

Purity >95% as determined by SDS-PAGE.

**Clonality** Monoclonal

Isotype IqG1

**Applications** Research Grade Biosimilar

Target HLAG, HLA-G, sHLA-G, HLA G antigen, MHC class I antigen G, HLA-6.0,

HLA class I histocompatibility antigen, alpha chain G

**Purification** Protein A/G purified from cell culture supernatant.

Endotoxin level Please contact with the lab for this information.

**Expression system** Mammalian Cells

Accession P17693





## Recombinant Proteins & Antibodies

Use a manual defrost freezer and avoid repeated freeze-thaw cycles.

Stability and Storage Store at 4°C short term (1-2 weeks). Store at -20°C 12 months. Store at -

80°C long term.

Note For research use only. Not suitable for clinical or therapeutic use.

## Data Image