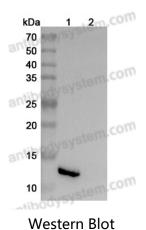

## Data Image

Various lysates were subjected to SDS PAGE followed by western blot with IL13 antibody (RHE07701) at 1  $\mu$ g/ml.

Lane 1: IL13 transfected HEK293 cell lysate Lane 2: Non-transfected HEK293 cell lysate

Second Ab: Goat Anti-Human IgG H&L Polyclonal antibody, HRP (PHB96431) at  $0.1 \mu g/mL$ .

Predict MW: 14 kDa Observed MW: 14 kDa