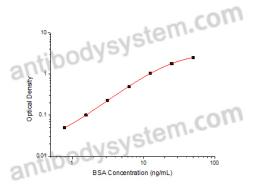

## Data Image

**Experiment Example** 

Sandwich ELISA: For BSA binding analysis, plates were coated with BSA Antibody (9D3)(RBC01406) .After blocking, add standard, plates were incubated with BSA Antibody (12D6), HRP(RBC01491).