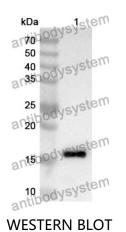

#### Recombinant Proteins & Antibodies

Recombinant Protein lysates were subjected to SDS PAGE followed by western blot with IL2 antibody (PHF36801) at 1 µg/ml.

Lane 1: Recombinant protein

Second Ab: Goat Anti-Rabbit IgG H&L Polyclonal antibody, HRP (PTB96431) at 0.1 µg/mL.

Predict MW: 17 kDa Observed MW: 17 kDa