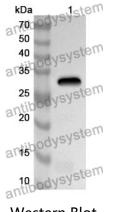

## Y AntibodySystem

Recombinant Proteins & Antibodies

Western Blot

Recombinant Protein lysates were subjected to SDS PAGE followed by western blot with EPGN/Epigen antibody (PMN00201) at 1 µg/ml.

Lane 1: Recombinant protein

Second Ab: Goat Anti-Rabbit IgG H&L Polyclonal antibody, HRP (PTB96431) at 0.1 µg/mL.

Predict MW: 32 kDa Observed MW: 32 kDa