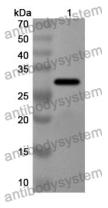

## Recombinant Proteins & Antibodies

Western Blot

Recombinant Protein lysates were subjected to SDS PAGE followed by western blot with Cxcl15 antibody (PMK98601) at 1 µg/ml.

Lane 1: Recombinant protein

Second Ab: Goat Anti-Rabbit IgG H&L Polyclonal antibody, HRP (PTB96431) at 0.1 µg/mL.

Predict MW: 29 kDa Observed MW: 29 kDa