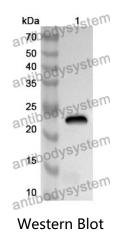

## Data Image

Y AntibodySystem

Recombinant Proteins & Antibodies

Recombinant Protein lysates were subjected to SDS PAGE followed by western blot with EGFLAM antibody (PMK97901) at 1 µg/ml.

Lane 1: Recombinant protein

Second Ab: Goat Anti-Rabbit IgG H&L Polyclonal antibody, HRP (PTB96431) at 0.1 µg/mL.

Predict MW: 24 kDa Observed MW: 24 kDa