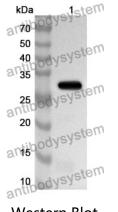

## Y AntibodySystem

Recombinant Proteins & Antibodies

Western Blot

Recombinant Protein lysates were subjected to SDS PAGE followed by western blot with LOXL2 antibody (PMK06601) at 1 µg/ml.

Lane 1: Recombinant protein

Second Ab: Goat Anti-Rabbit IgG H&L Polyclonal antibody, HRP (PTB96431) at 0.1 µg/mL.

Predict MW: 30 kDa Observed MW: 30 kDa