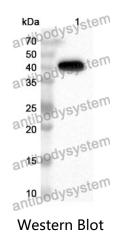

## Data Image

## 🍸 AntibodySystem

Recombinant Proteins & Antibodies

Recombinant Protein lysates were subjected to SDS PAGE followed by western blot with CLEC1B antibody (PMJ71301) at 1 µg/ml.

Lane 1: Recombinant protein

Second Ab: Goat Anti-Rabbit IgG H&L Polyclonal antibody, HRP (PTB96431) at 0.1 µg/mL.

Predict MW: 42 kDa Observed MW: 42 kDa