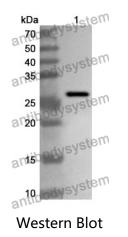

## Data Image

Recombinant Proteins & Antibodies

Recombinant Protein lysates were subjected to SDS PAGE followed by western blot with IL34 antibody (PMJ10801) at 1 µg/ml.

Lane 1: Recombinant protein

Second Ab: Goat Anti-Rabbit IgG H&L Polyclonal antibody, HRP (PTB96431) at 0.1 µg/mL.

Predict MW: 27 kDa Observed MW: 27 kDa