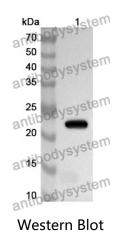

## Data Image

🍸 AntibodySystem

Recombinant Proteins & Antibodies

Recombinant Protein lysates were subjected to SDS PAGE followed by western blot with IL20RB antibody (PMJ10001) at 1 µg/ml.

Lane 1: Recombinant protein

Second Ab: Goat Anti-Rabbit IgG H&L Polyclonal antibody, HRP (PTB96431) at 0.1 µg/mL.

Predict MW: 24 kDa Observed MW: 24 kDa