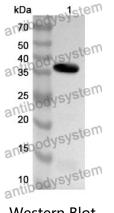

## Data Image

## Y AntibodySystem

Recombinant Proteins & Antibodies

Western Blot

Recombinant Protein lysates were subjected to SDS PAGE followed by western blot with CD295/LEPR antibody (PME57001) at 1 µg/ml.

Lane 1: Recombinant protein

Second Ab: Goat Anti-Rabbit IgG H&L Polyclonal antibody, HRP (PTB96431) at 0.1 µg/mL.

Predict MW: 37 kDa Observed MW: 37 kDa