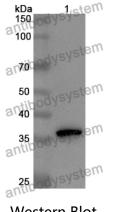

## Data Image

Recombinant Proteins & Antibodies

Western Blot

Recombinant Protein lysates were subjected to SDS PAGE followed by western blot with BGN antibody (PMD48001) at 1 µg/ml.

Lane 1: Recombinant protein

Second Ab: Goat Anti-Rabbit IgG H&L Polyclonal antibody, HRP (PTB96431) at 0.1 µg/mL.

Predict MW: 36 kDa Observed MW: 36 kDa