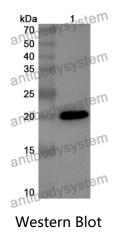

## Data Image

Recombinant Proteins & Antibodies

Recombinant Protein lysates were subjected to SDS PAGE followed by western blot with IL1A/IL1F1 antibody (PMB95501) at 1 µg/ml.

Lane 1: Recombinant protein

Second Ab: Goat Anti-Rabbit IgG H&L Polyclonal antibody, HRP (PTB96431) at 0.1 µg/mL.

Predict MW: 21 kDa Observed MW: 21 kDa