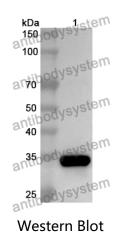

## Data Image

Y AntibodySystem

Recombinant Proteins & Antibodies

Recombinant Protein lysates were subjected to SDS PAGE followed by western blot with MIXL1 antibody (PHK91201) at 1 µg/ml.

Lane 1: Recombinant protein

Second Ab: Goat Anti-Rabbit IgG H&L Polyclonal antibody, HRP (PTB96431) at 0.1 µg/mL.

Predict MW: 35 kDa Observed MW: 35 kDa