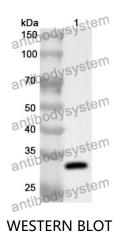

## Data Image

## 🍸 AntibodySystem

Recombinant Proteins & Antibodies

Recombinant Protein lysates were subjected to SDS PAGE followed by western blot with HCCS antibody (PHF00101) at 1 µg/ml.

Lane 1: Recombinant protein

Second Ab: Goat Anti-Rabbit IgG H&L Polyclonal antibody, HRP (PTB96431) at 0.1 µg/mL.

Predict MW: 33 kDa Observed MW: 33 kDa