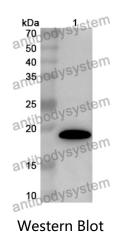

## Data Image

🍸 AntibodySystem

Recombinant Proteins & Antibodies

Recombinant Protein lysates were subjected to SDS PAGE followed by western blot with CD2AP antibody (PHJ89301) at 1 µg/ml.

Lane 1: Recombinant protein

Second Ab: Goat Anti-Rabbit IgG H&L Polyclonal antibody, HRP (PTB96431) at 0.1 µg/mL.

Predict MW: 19 kDa Observed MW: 19 kDa