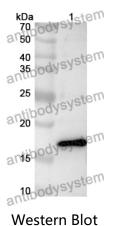

## Data Image

## Recombinant Proteins & Antibodies

Recombinant Protein lysates were subjected to SDS PAGE followed by western blot with TMEM97 antibody (PHH96701) at 1 µg/ml.

Lane 1: Recombinant protein

Second Ab: Goat Anti-Rabbit IgG H&L Polyclonal antibody, HRP (PTB96431) at  $0.1 \mu g/mL$ .

Predict MW: 17 kDa Observed MW: 17 kDa