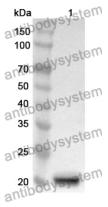

## Recombinant Proteins & Antibodies

Western Blot

Recombinant Protein lysates were subjected to SDS PAGE followed by western blot with DEFA5 antibody (PHF87401) at 1 µg/ml.

Lane 1: Recombinant protein

Second Ab: Goat Anti-Rabbit IgG H&L Polyclonal antibody, HRP (PTB96431) at 0.1 µg/mL.

Predict MW: 20 kDa Observed MW: 20 kDa