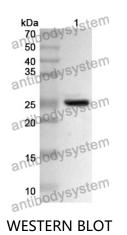

## Data Image

🍸 AntibodySystem

Recombinant Proteins & Antibodies

Recombinant Protein lysates were subjected to SDS PAGE followed by western blot with HCFC1 antibody (PHE84101) at 1 µg/ml.

Lane 1: Recombinant protein

Second Ab: Goat Anti-Rabbit IgG H&L Polyclonal antibody, HRP (PTB96431) at 0.1 µg/mL.

Predict MW: 25 kDa Observed MW: 25 kDa