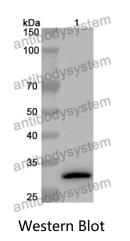

## Data Image

Y AntibodySystem

Recombinant Proteins & Antibodies

Recombinant Protein lysates were subjected to SDS PAGE followed by western blot with FCN3 antibody (PHB27401) at 1 µg/ml.

Lane 1: Recombinant protein

Second Ab: Goat Anti-Rabbit IgG H&L Polyclonal antibody, HRP (PTB96431) at 0.1 µg/mL.

Predict MW: 31 kDa Observed MW: 31 kDa