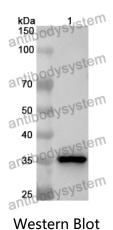

## Data Image

Recombinant Protein lysates were subjected to SDS PAGE followed by western blot with SS18L1 antibody (PHB12101) at  $1 \mu g/ml$ .

Lane 1: Recombinant protein

Second Ab: Goat Anti-Rabbit IgG H&L Polyclonal antibody, HRP (PTB96431) at 0.1 µg/mL.

Predict MW: 35 kDa Observed MW: 35 kDa