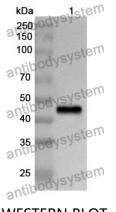

## Data Image

🍸 AntibodySystem

Recombinant Proteins & Antibodies

WESTERN BLOT

Recombinant Protein lysates were subjected to SDS PAGE followed by western blot with SERPINB9 antibody (PHE76501) at 1 µg/ml.

Lane 1: Recombinant protein

Second Ab: Goat Anti-Rabbit IgG H&L Polyclonal antibody, HRP (PTB96431) at 0.1 µg/mL.

Predict MW: 45 kDa Observed MW: 45 kDa