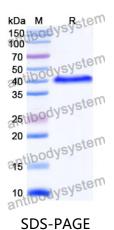

Purity >95% as determined by SDS-PAGE.

**Clonality** Monoclonal

Isotype VHH-mFc

Applications ELISA

Target Apoptosis regulator Bcl-2, BCL2

**Purification** Protein A/G purified from cell culture supernatant.

## Data Image

SDS PAGE for Human Bcl2 Antibody (SAA1989)