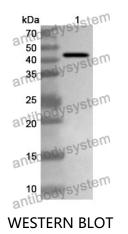

## 🍸 AntibodySystem

Recombinant Proteins & Antibodies

Recombinant Protein lysates were subjected to SDS PAGE followed by western blot with NMU antibody (PHE59901) at 1  $\mu$ g/ml.

Lane 1: Recombinant protein

Second Ab: Goat Anti-Rabbit IgG H&L Polyclonal antibody, HRP (PTB96431) at 0.1 µg/mL.

Predict MW: 43 kDa Observed MW: 43 kDa