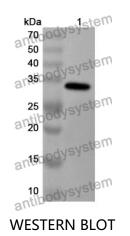

## Data Image

Recombinant Proteins & Antibodies

Recombinant Protein lysates were subjected to SDS PAGE followed by western blot with SERPINB4 antibody (PHE59401) at 1 µg/ml.

Lane 1: Recombinant protein

Second Ab: Goat Anti-Rabbit IgG H&L Polyclonal antibody, HRP (PTB96431) at 0.1 µg/mL.

Predict MW: 35 kDa Observed MW: 35 kDa