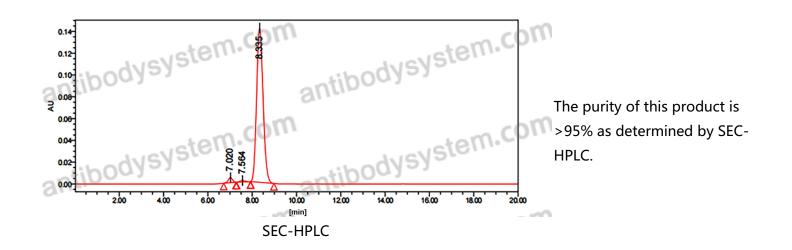

| Please contact with the lab for this information.                                                                                                                   |
| Accession             | Q8IWU4                                                                                                                                                              |
| Stability and Storage | Use a manual defrost freezer and avoid repeated freeze-thaw cycles.<br>Store at 4°C short term (1-2 weeks). Store at -20°C 12 months. Store at -<br>80°C long term. |
| Note                  | For research use only.                                                                                                                                              |





Recombinant Proteins & Antibodies

## Data Image