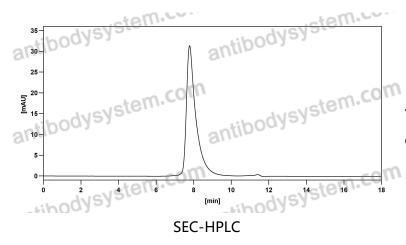

## Anti-Human SEZ6 Antibody (SAA1693)

## **Summary**

Catalog No. RHH86501

Clone ID SAA1693

Host species Mouse

Species reactivity Human

Form Liquid

Storage buffer 0.01M PBS, pH 7.4.

Concentration 1.07 mg/ml

Purity >95% as determined by SDS-PAGE.

**Clonality** Monoclonal

Isotype IgG2a, kappa

Applications ELISA

Target hSEZ-6, SEZ6, Seizure protein 6 homolog, SEZ-6

**Purification** Protein A/G purified from cell culture supernatant.

Endotoxin level Please contact with the lab for this information.

Accession Q53EL9

Use a manual defrost freezer and avoid repeated freeze-thaw cycles.

Stability and Storage Store at 4°C short term (1-2 weeks). Store at -20°C 12 months. Store at -

80°C long term.

Note For research use only.



## Data Image



The purity of this product is >95% as determined by SEC-HPLC.