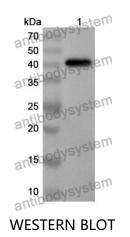

## Data Image

🍸 AntibodySystem

Recombinant Proteins & Antibodies

Recombinant Protein lysates were subjected to SDS PAGE followed by western blot with ABCG1 antibody (PHE45201) at 1 µg/ml.

Lane 1: Recombinant protein

Second Ab: Goat Anti-Rabbit IgG H&L Polyclonal antibody, HRP (PTB96431) at 0.1 µg/mL.

Predict MW: 41 kDa Observed MW: 41 kDa