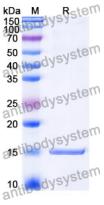

## Data Image

**SDS-PAGE** 

SDS PAGE for SEBOV RNA-directed RNA polymerase L/Protein L Nanobody