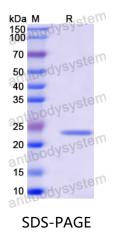

## Recombinant Mouse CD200R1L Protein, N-His

| Summary                    |                                                                                                                                                                                                                                                     |
|----------------------------|-----------------------------------------------------------------------------------------------------------------------------------------------------------------------------------------------------------------------------------------------------|
| Catalog No.                | YMJ07901                                                                                                                                                                                                                                            |
| Alternative Names          | CD200 cell surface glycoprotein receptor-like c, CD200 cell surface<br>glycoprotein receptor-like 2, CD200RLc, Cd200r1l, CD200 receptor-like 2,<br>Cell surface glycoprotein CD200 receptor 2, Cd200r2, Cell surface<br>glycoprotein OX2 receptor 2 |
| Form                       | Lyophilized                                                                                                                                                                                                                                         |
| Storage buffer             | Lyophilized from a solution in PBS pH 7.4, 0.02% NLS, 1mM EDTA, 4%<br>Trehalose, 1% Mannitol.                                                                                                                                                       |
| Purity                     | >90% as determined by SDS-PAGE.                                                                                                                                                                                                                     |
| Applications               | ELISA, Immunogen, SDS-PAGE, WB, Bioactivity testing in progress                                                                                                                                                                                     |
| Endotoxin level            | Please contact with the lab for this information.                                                                                                                                                                                                   |
| Expression system          | E. coli                                                                                                                                                                                                                                             |
| Accession                  | Q6XJV6                                                                                                                                                                                                                                              |
| Protein length             | Ile25-Thr220                                                                                                                                                                                                                                        |
| Nature                     | Recombinant                                                                                                                                                                                                                                         |
| Predicted molecular weight | 23.61 kDa                                                                                                                                                                                                                                           |
| Stability and Storage      | Use a manual defrost freezer and avoid repeated freeze thaw cycles. Store at 2 to 8°C for frequent use. Store at -20 to -80°C for twelve months from the date of receipt.                                                                           |
| Reconstitution             | Reconstitute in sterile water for a stock solution. A copy of datasheet will be provided with the products, please refer to it for details.                                                                                                         |

## Data Image

SDS PAGE for Recombinant Mouse CD200R1L protein