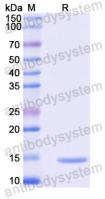

Trehalose, 1% Mannitol.

**Purity** >90% as determined by SDS-PAGE.

Applications ELISA, Immunogen, SDS-PAGE, WB, Bioactivity testing in progress

Endotoxin level Please contact with the lab for this information.

## Data Image

**SDS-PAGE** 

SDS PAGE for Recombinant Mouse Mbl1 protein